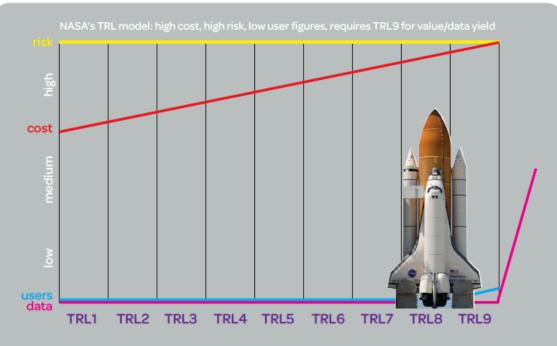

## What can we learn from hackathons?

lusic technology early deployment model:

low-risk, low cost, high user and data figures can attract acquisitions during early TRLs

TRL VS MARLs: Is there life on Mars?