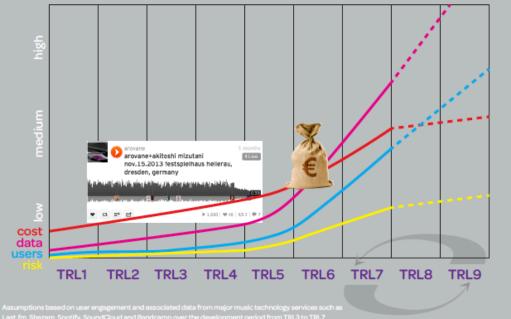

## What can we learn from hackathons?

lusic technology early deployment model:

low-risk, low cost, high user and data figures can attract acquisitions during early TRLs

TRL VS MARLs: Is there life on Mars?