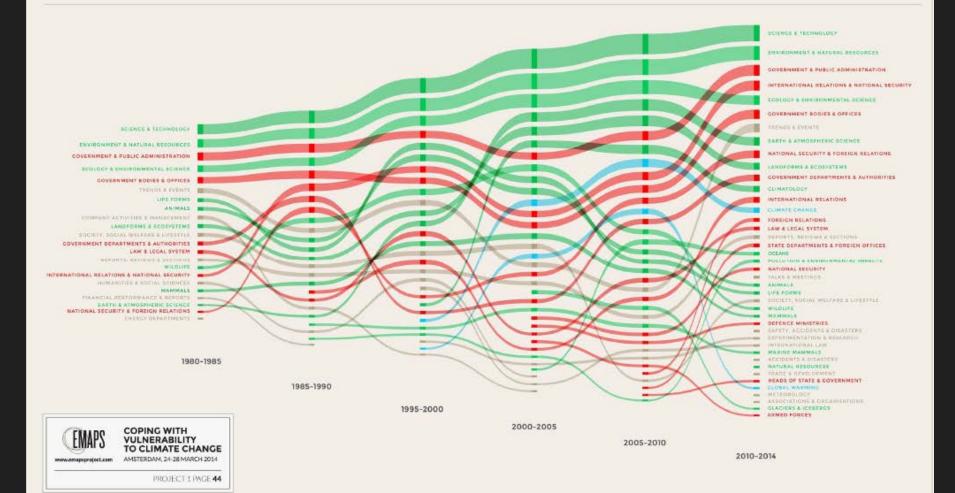

#### Digital Humanities studies

EPFL HECAL

Issuefication of the Arctic on mainstream media during time \*Lexis Nexis database

#### MAIN ISSUES:

#### CLIMATE CHANGE & GLOBAL WARMING

OTHERS