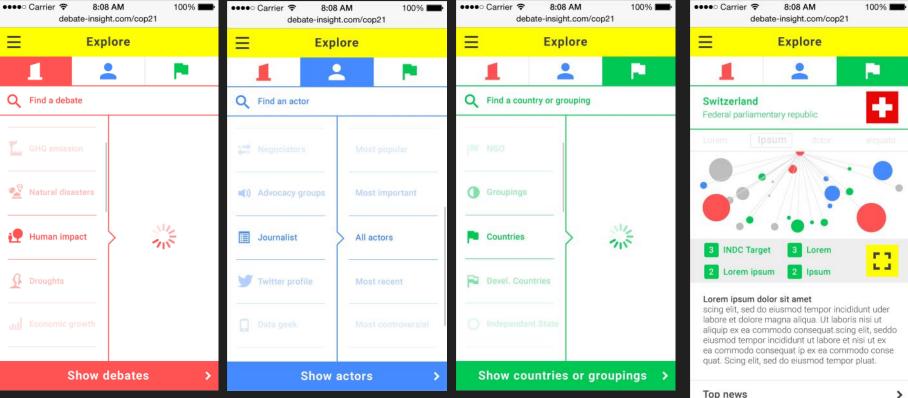

### Mobile based

All public magnet

Entity navigation based

Simple two dimensional comparison

Meaningful relations

Icon / Text for efficiency / flexibility

#### **Entities Navigation**