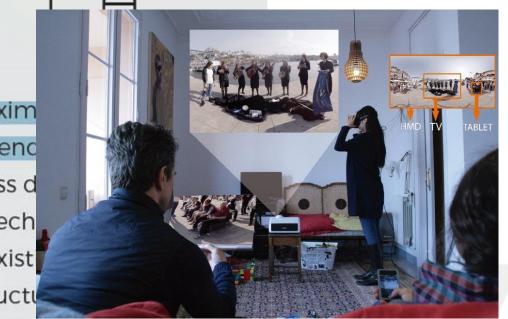

Maxim the enc across d the tech exist structu

facilities and reception Profession devices to create an

optimal immersive

experience.

\_A project funded by:

Horizon 2020 European Union funding for Research & Innovation