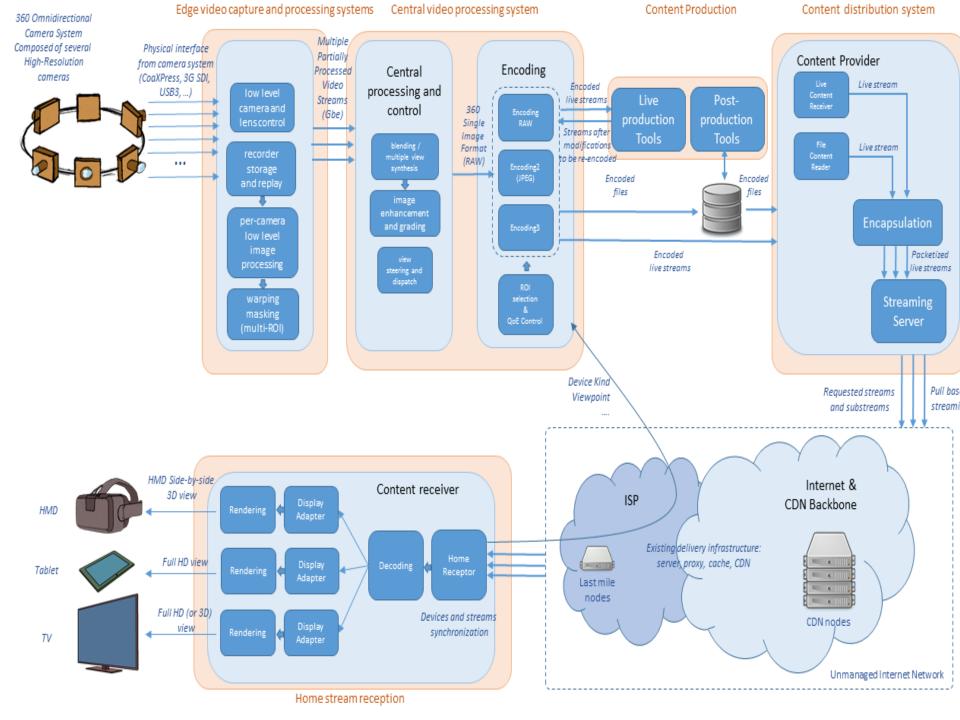

Maxim the enc across d the tech exist structu

facilities and reception Profession devices to create an

optimal immersive

experience.

\_A project funded by:

Horizon 2020 European Union funding for Research & Innovation