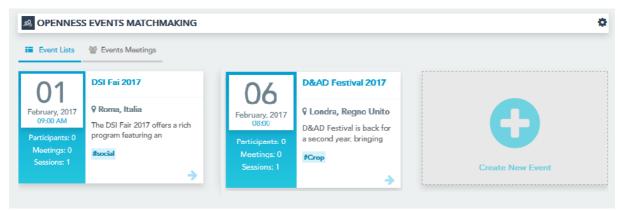

In order to achieve these objectives, the team promotes both online and on-site networking among key community players through a combination of online and physical tools:

- A web-based collaborative platform based on OPENNESS (Open Networked Enterprise Social Software) that went live on September 16, 2016. This platform is a workspace used by NEM consortium and the convergence and social media community available at <u>http://vitalmedia-project.eng.it</u>.
- 8 matchmaking events. Each cluster is the organizer of 2 events of this type on specific strategic topics that affect the digital creative industries, social media and convergence.

In this first phase the clusters have organized, or are in the process of organizing, the following events:

- New Realities, organized in collaboration with D&AD Festival, London, 24 April 2017, led by DIGITAL CATAPULT
- Creative Industries Meetup, held within Futur en Seine, Paris, 9 June 2017, led by CAP DIGITAL
- Working Summit on Innovation, organized in collaboration with The Arts+ (at the Frankfurt Bookfair), Frankfurt, 11 October 2017, led by MAC
- Event on Artificial Intelligence, Creativity and Emotions, organized in Nantes, 7 & 8 December, led by IMAGES & RÉSEAUX