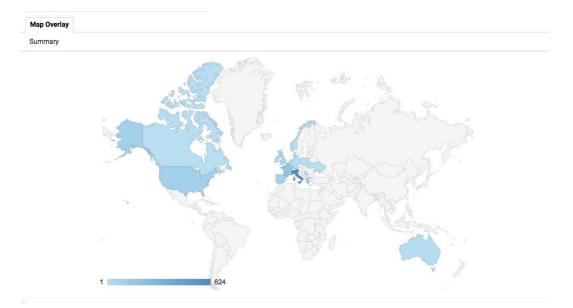

Figure 5. View of the audience sessions distributed by country on map

| 688310 | ) |
|--------|---|
|--------|---|

|                   |                | Acquisition                                |                                              |                                        | Behaviour                                       |                                            |                                               |
|-------------------|----------------|--------------------------------------------|----------------------------------------------|----------------------------------------|-------------------------------------------------|--------------------------------------------|-----------------------------------------------|
| Country           |                | Sessions % New Sessions                    |                                              | New<br>Users                           | Bounce<br>Rate                                  | Pages/Session                              | Avg. Session<br>Duration                      |
|                   |                | 1,235<br>% of Total:<br>100.00%<br>(1,235) | 29.39%<br>Avg for View:<br>29.39%<br>(0.00%) | 363<br>% of Total:<br>100.00%<br>(363) | 22.51%<br>Avg for<br>View:<br>22.51%<br>(0.00%) | 13.92<br>Avg for View:<br>13.92<br>(0.00%) | 00:09:10<br>Avg for View<br>00:09:1<br>(0.00% |
| 1.                | Italy          | <b>624</b><br>(50.53%)                     | 16.99%                                       | 106<br>(29.20%)                        | 11.70%                                          | 18.74                                      | 00:12:3                                       |
| 2.                | France         | <b>195</b><br>(15.79%)                     | 64.10%                                       | 125<br>(34.44%)                        | 43.08%                                          | 6.78                                       | 00:04:0                                       |
| 3.                | United States  | <b>110</b><br>(8.91%)                      | 24.55%                                       | <b>27</b><br>(7.44%)                   | 30.00%                                          | 9.99                                       | 00:06:4                                       |
| 4.                | Greece         | <b>88</b><br>(7.13%)                       | 19.32%                                       | 17<br>(4.68%)                          | 17.05%                                          | 14.68                                      | 00:09:0                                       |
| 5.                | Spain          | <b>81</b><br>(6.56%)                       | 29.63%                                       | <b>24</b><br>(6.61%)                   | 37.04%                                          | 7.47                                       | 00:05:1                                       |
| 6.                | United Kingdom | <b>57</b><br>(4.62%)                       | 38.60%                                       | 22<br>(6.06%)                          | 35.09%                                          | 8.19                                       | 00:05:5                                       |
| 7.                | Belgium        | <b>23</b><br>(1.86%)                       | 56.52%                                       | <b>13</b><br>(3.58%)                   | 26.09%                                          | 5.30                                       | 00:04:1                                       |
| 8.                | Germany        | <b>17</b><br>(1.38%)                       | 47.06%                                       | <b>8</b><br>(2.20%)                    | 23.53%                                          | 12.29                                      | 00:07:4                                       |
| 9.                | Australia      | <b>10</b><br>(0.81%)                       | 20.00%                                       | <b>2</b><br>(0.55%)                    | 20.00%                                          | 10.60                                      | 00:04:3                                       |
| 10.               | Ireland        | <b>7</b><br>(0.57%)                        | 14.29%                                       | 1<br>(0.28%)                           | 0.00%                                           | 14.14                                      | 00:19:4                                       |
| 11.               | (not set)      | <b>6</b><br>(0.49%)                        | 66.67%                                       | <b>4</b><br>(1.10%)                    | 66.67%                                          | 4.33                                       | 00:01:2                                       |
| 12.               | Portugal       | <b>5</b><br>(0.40%)                        | 80.00%                                       | <b>4</b><br>(1.10%)                    | 40.00%                                          | 4.40                                       | 00:01:4                                       |
| 13.               | Poland         | <b>3</b><br>(0.24%)                        | 66.67%                                       | <b>2</b><br>(0.55%)                    | 0.00%                                           | 15.00                                      | 00:08:3                                       |
| 14.               | Netherlands    | <b>2</b><br>(0.16%)                        | 50.00%                                       | 1<br>(0.28%)                           | 0.00%                                           | 6.50                                       | 00:05:2                                       |
| 15.               | Norway         | <b>2</b><br>(0.16%)                        | 100.00%                                      | <b>2</b><br>(0.55%)                    | 100.00%                                         | 1.00                                       | 00:00:0                                       |
| <mark>16</mark> . | Canada         | <b>1</b><br>(0.08%)                        | 100.00%                                      | 1<br>(0.28%)                           | 100.00%                                         | 1.00                                       | 00:00:0                                       |
| 17.               | Denmark        | <b>1</b><br>(0.08%)                        | 100.00%                                      | 1<br>(0.28%)                           | 0.00%                                           | 32.00                                      | 00:12:1                                       |
| 18.               | Serbia         | <b>1</b><br>(0.08%)                        | 100.00%                                      | 1<br>(0.28%)                           | 100.00%                                         | 1.00                                       | 00:00:0                                       |
| 19.               | Singapore      | <b>1</b><br>(0.08%)                        | 100.00%                                      | <b>1</b><br>(0.28%)                    | 0.00%                                           | 30.00                                      | 00:17:5                                       |
| 20.               | Ukraine        | <b>1</b><br>(0.08%)                        | 100.00%                                      | 1<br>(0.28%)                           | 100.00%                                         | 1.00                                       | 00:00:0                                       |