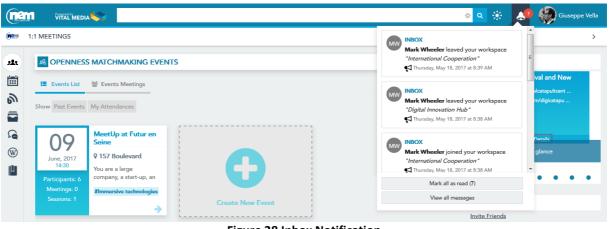

-date updates about the



interactions between users and resources / users / teams that occurred within the platform's workspace and to which the user in question belongs.



The activities are showed in a descending chronological order and hide a link to the resource object of the action (Figure 26).



3.1.3 Inbox notification

The Inbox Notification application shows the activity that's most user centric allowing users to receive in real time all notifications that are in some way related to them and their activities within the platform.



From the notification, the users will be able to reach the resource in question if necessary. The notification details show (Figure 28): (i) Who sent the notification; (ii) The resource in question; (iii) The timestamp of the notification.



D2.2



Figure 28 Inbox Notification

The NEM user receives a notification when:

- Inbox
  - Workspace owner receive a notification when someone JOIN membership
  - o Workspace owner receive a notification when someone LEAVE membership
  - Receive a notification when she is ADDED to workspace
  - Receive a notification when she is REMOVED from workspace
  - Receive a notification when someone FOLLOW her resource
  - o Receive a notification when someone UNFOLLOW her resource
  - Receive a notification when someone LIKE her resource
  - Receive a notification when someone UNLIKE her resource
  - o Receive a notification when someone MARK her resource
  - o Receive a notification when someone UNMARK her resource
  - o Receive a notification when someone NOTIFY to her a resource
  - Receive a noti