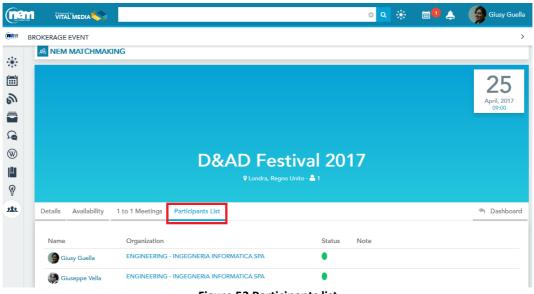

In order to achieve these objectives, the team promotes both online and on-site networking among key community players through a combination of online and physical tools:

- A web-based collaborative platform based on OPENNESS (Open Networked Enterprise Social Software) that went live on September 16, 2016. This platform is a workspace used by NEM consortium and the convergence and social media community available at <u>http://vitalmedia-project.eng.it</u>.
- 8 matchmaking events. Each cluster is the organizer of 2 events of this type on specific strategic topics that affect the digital creative industries, social media and convergence.

In this first phase the clusters have organized, or are in the process of organizing, the following events:

- New Realities, organized in collaboration with D&AD Festival, London, 24 April 2017, led by DIGITAL CATAPULT
- Creative Industries Meetup, held within Futur en Seine, Paris, 9 June 2017, led by CAP DIGITAL
- Working Summit on Innovation, organized in collaboration with The Arts+ (at the Frankfurt Bookfair), Frankfurt, 11 October 2017, led by MAC
- Event on Artificial Intelligence, Creativity and Emotions, organized in Nantes, 7 & 8 December, led by IMAGES & RÉSEAUX