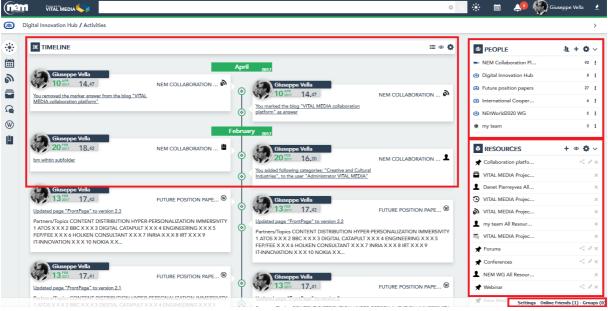

### **Collaborative virtual platform**

The online collaboration platform has been implemented in order to engage the media, convergence and social community (SMEs, large companies, R&D centres, universities, policy makers and regulators, clusters and other business accelerators). The platform allows users to upload profiles and information, interact with other participants, share documents and whitepapers, publish events, propose project ideas, find matches and create working groups. Additionally, the platform supports co-creation of new emerging knowledge thanks to the collaboration processes and is enriched with a suite of mobile applications.

Figure 1. "Around me" view of the VITAL MEDIA platform

The online collaboration platform is based on OPENNESS (Open Networked Enterprise Social Software), an open source framework developed by Engineering Ingegneria Informatica S.p.A. (ENG), partner of the VITAL MEDIA project. The NEM Collaboration platform acts as a hub for communications and for the interchange of documents and multimedia contents supporting the NEM Initiative and the convergence and social media community. One of the objectives of the collaboration platform is to support users in carrying out part of their daily activities and their work. The advantages of online collaborative commissioning procedures are not limited to the facilitation and optimization of what happens in the traditional way; the results obtained are much larger, since these models are taking advantage of the constructive mechanisms beliefs inferred from the component "social" web, which works as a catalyst for the birth of ideas and combinations collaborative unpredictable.