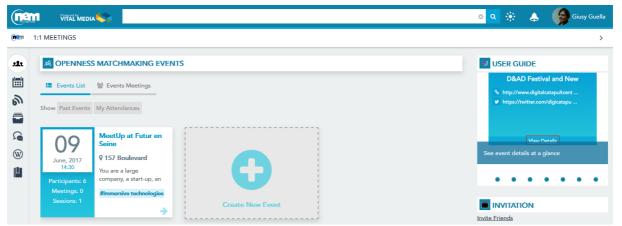

In order to achieve these objectives, the team promotes both online and on-site networking among key community players through a combination of online and physical tools:

- A web-based collaborative platform based on OPENNESS (Open Networked Enterprise Social Software) that went live on September 16, 2016. This platform is a workspace used by NEM consortium and the convergence and social media community available at <u>http://vitalmedia-project.eng.it</u>.
- 8 matchmaking events. Each cluster is the organizer of 2 events of this type on specific strategic topics that affect the digital creative industries, social media and convergence.

In this first phase the clusters have organized, or are in the process of organizing, the following events:

- New Realities, organized in collaboration with D&AD Festival, London, 24 April 2017, led by DIGITAL CATAPULT
- Creative Industries Meetup, held within Futur en Seine, Paris, 9 June 2017, led by CAP DIGITAL
- Working Summit on Innovation, organized in collaboration with The Arts+ (at the Frankfurt Bookfair), Frankfurt, 11 October 2017, led by MAC
- Event on Artificial Intelligence, Creativity and Emotions, organized in Nantes, 7 & 8 December, led by IMAGES & RÉSEAUX