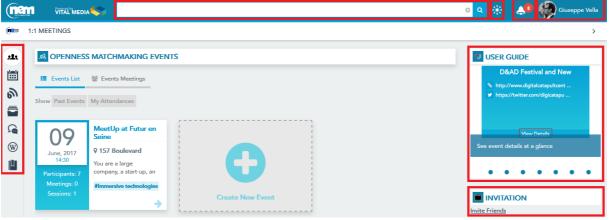

### **Collaborative virtual platform**

The online collaboration platform has been implemented in order to engage the media, convergence and social community (SMEs, large companies, R&D centres, universities, policy makers and regulators, clusters and other business accelerators). The platform allows users to upload profiles and information, interact with other participants, share documents and whitepapers, publish events, propose project ideas, find matches and create working groups. Additionally, the platform supports co-creation of new emerging knowledge thanks to the collaboration processes and is enriched with a suite of mobile applications.

Figure 1. "Around me" view of the VITAL MEDIA platform

The online collaboration platform is based on OPENNESS (Open Networked Enterprise Social Software), an open source framework developed by Engineering Ingegneria Informatica S.p.A. (ENG), partner of the VITAL MEDIA project. The NEM Collaboration platform acts as a hub for communications and for the interchange of documents and multimedia contents supporting the NEM Initiative and the convergence and social media community. One of the objectives of the collaboration platform is to support users in carrying out part of their daily activities and their work. The advantages of online collaborative commissioning procedures are not limited to the facilitation and optimization of what happens in the traditional way; the results obtained are much larger, since these models are taking advantage of the constructive mechanisms beliefs inferred from the component "social" web, which works as a catalyst for the birth of ideas and combinations collaborative unpredictable.