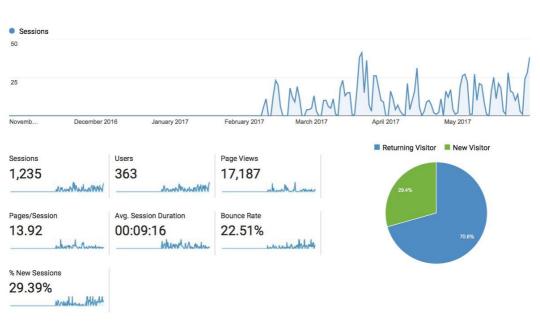

#### First Year project analytics of the NEM platform supported by VITAL MEDIA

In its first year of life the platform accounts 363 visitors. Below are shown the analytics that reflect the current use of the platform.

Figure 2. Audience overview

The platform has currently 363 users who, in average, visit 13.92 pages per session and spend an average of 9 minutes and 16 seconds per session. The current bounce rate is 22.51%.