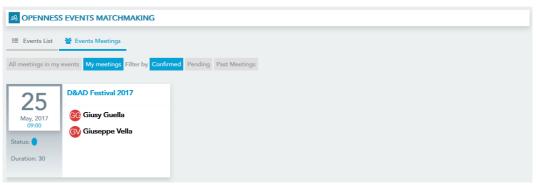

Giuseppe Vella and Maria Giuseppa Guella: giuseppe.vella@eng.it, mariagiuseppa.guella@eng.it

D2.2

Figure 10. Position papers and events on the collaboration platform

Within the online platform, the brokerage event tool assists the clusters in the organization of various working groups to animate the community and all the networking events organized by the VITAL MEDIA cluster partners. In such a way the usage is increasing the participation of the SMEs mainly providing an environment in which they find easier access and collaboration with large technology providers and with researchers.