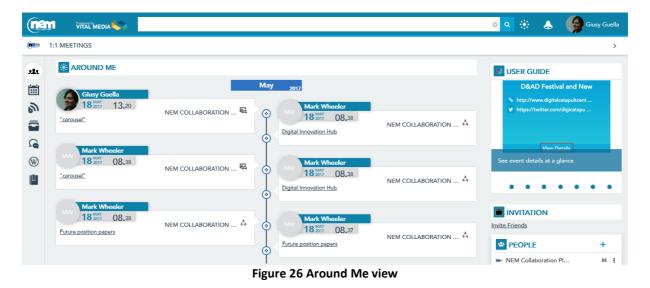

### **Collaborative virtual platform**

The online collaboration platform has been implemented in order to engage the media, convergence and social community (SMEs, large companies, R&D centres, universities, policy makers and regulators, clusters and other business accelerators). The platform allows users to upload profiles and information, interact with other participants, share documents and whitepapers, publish events, propose project ideas, find matches and create working groups. Additionally, the platform supports co-creation of new emerging knowledge thanks to the collaboration processes and is enriched with a suite of mobile applications.

Figure 1. "Around me" view of the VITAL MEDIA platform

The online collaboration platform is based on OPENNESS (Open Networked Enterprise Social Software), an open source framework developed by Engineering Ingegneria Informatica S.p.A. (ENG), partner of the VITAL MEDIA project. The NEM Collaboration platform acts as a hub for communications and for the interchange of documents and multimedia contents supporting the NEM Initiative and the convergence and social media community. One of the objectives of the collaboration platform is to support users in carrying out part of their daily activities and their work. The advantages of online collaborative commissioning procedures are not limited to the facilitation and optimization of what happens in the traditional way; the results obtained are much larger, since these models are taking advantage of the constructive mechanisms beliefs inferred from the component "social" web, which works as a catalyst for the birth of ideas and combinations collaborative unpredictable.