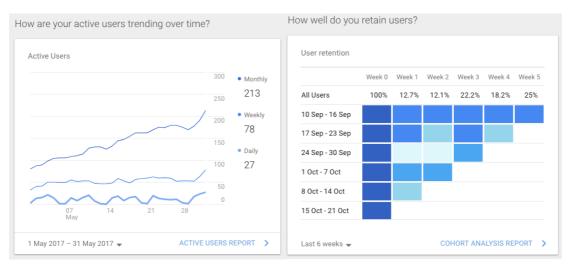

Figure 2. Audience overview

The platform has currently 363 users who, in average, visit 13.92 pages per session and spend an average of 9 minutes and 16 seconds per session. The current bounce rate is 22.51%.

Figure 7. Overview of the active users

As can be observed in the graphic above, 213 active users have had a session in a 30-day period, 128 active users have had a session in a 14-day period, 78 active users have had a session in a 7-day period and 27 active users have had a session in a 1-day period.