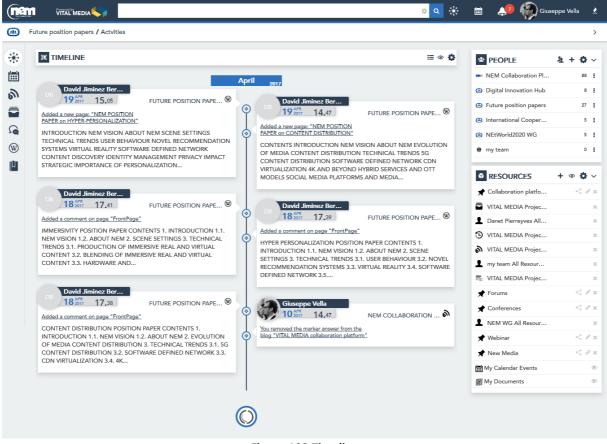

Giuseppe Vella and Maria Giuseppa Guella: giuseppe.vella@eng.it, mariagiuseppa.guella@eng.it

D2.2

Figure 10. Position papers and events on the collaboration platform

Within the online platform, the brokerage event tool assists the clusters in the organization of various working groups to animate the community and all the networking events organized by the VITAL MEDIA cluster partners. In such a way the usage is increasing the participation of the SMEs mainly providing an environment in which they find easier access and collaboration with large technology providers and with researchers.