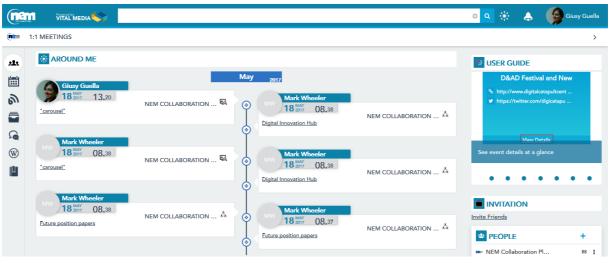

Figure 1. "Around me" view of the VITAL MEDIA platform

The online collaboration platform is based on OPENNESS (Open Networked Enterprise Social Software), an open source framework developed by Engineering Ingegneria Informatica S.p.A. (ENG), partner of the VITAL MEDIA project. The NEM Collaboration platform acts as a hub for communications and for the interchange of documents and multimedia contents supporting the NEM Initiative and the convergence and social media community. One of the objectives of the collaboration platform is to support users in carrying out part of their daily activities and their work. The advantages of online collaborative commissioning procedures are not limited to the facilitation and optimization of what happens in the traditional way; the results obtained are much larger, since these models are taking advantage of the constructive mechanisms beliefs inferred from the component "social" web, which works as a catalyst for the birth of ideas and combinations collaborative unpredictable.