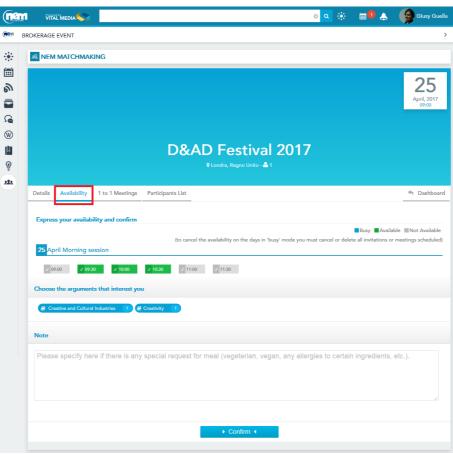

In order to achieve these objectives, the team promotes both online and on-site networking among key community players through a combination of online and physical tools:

- A web-based collaborative platform based on OPENNESS (Open Networked Enterprise Social Software) that went live on September 16, 2016. This platform is a workspace used by NEM consortium and the convergence and social media community available at <u>http://vitalmedia-project.eng.it</u>.
- 8 matchmaking events. Each cluster is the organizer of 2 events of this type on specific strategic topics that affect the digital creative industries, social media and convergence.

In this first phase the clusters have organized, or are in the process of organizing, the following events:

- New Realities, organized in collaboration with D&AD Festival, London, 24 April 2017, led by DIGITAL CATAPULT
- Creative Industries Meetup, held within Futur en Seine, Paris, 9 June 2017, led by CAP DIGITAL
- Working Summit on Innovation, organized in collaboration with The Arts+ (at the Frankfurt Bookfair), Frankfurt, 11 October 2017, led by MAC
- Event on Artificial Intelligence, Creativity and Emotions, organized in Nantes, 7 & 8 December, led by IMAGES & RÉSEAUX