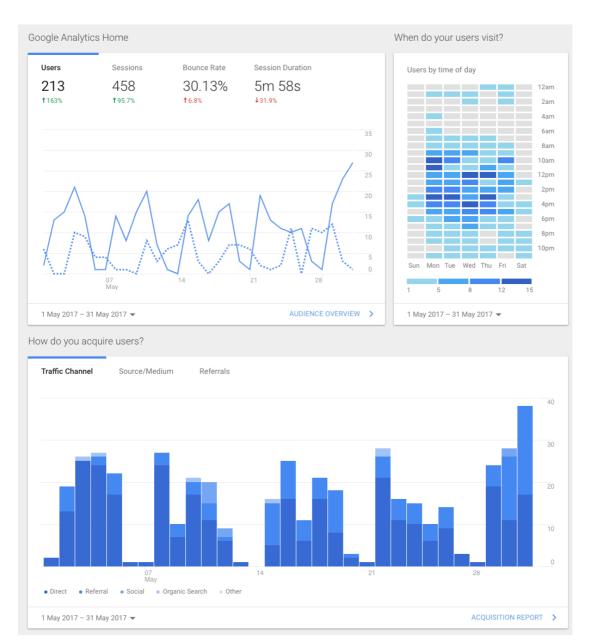

Figure 7. Overview of the active users

As can be observed in the graphic above, 213 active users have had a session in a 30-day period, 128 active users have had a session in a 14-day period, 78 active users have had a session in a 7-day period and 27 active users have had a session in a 1-day period.

#### May 2017 overview analytics of the NEM platform supported by VITAL MEDIA

Figure 8. May statistics of the collaboration platform

Compared to the statistics shown in May 2017, the platform has increased in October 2017 the number of users from 213 to 363. The average time per session has increased from 5 minutes 58 seconds to 9 minutes and 16 seconds, showing that the site is used for consultation and working purposes. The bounce rate has decreased from 30.13% to 22.51%.